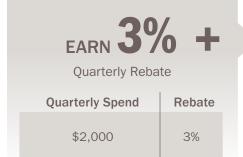

# **Quarterly Rebate**

All locations with a quarterly spend of \$2,000 or more will be eligible for a 3% rebate paid on qualified lines. Additional online rebates are available up to 3%. .75% of all incremental qualified purchases are rebated back to the association.

1%

25% - 49%

UP TO **3%** 

**UP TO 6%** 

**Total Rebate** 

Rebates begin once you sign up for the program. Tracking of spend is not retroactive. Rebates are qualified and paid quarterly. Total sales volume is used to meet the various criteria but rebates are paid on select/qualifying lines only. You must also be part of the CIADA to receive rebates and pricing.